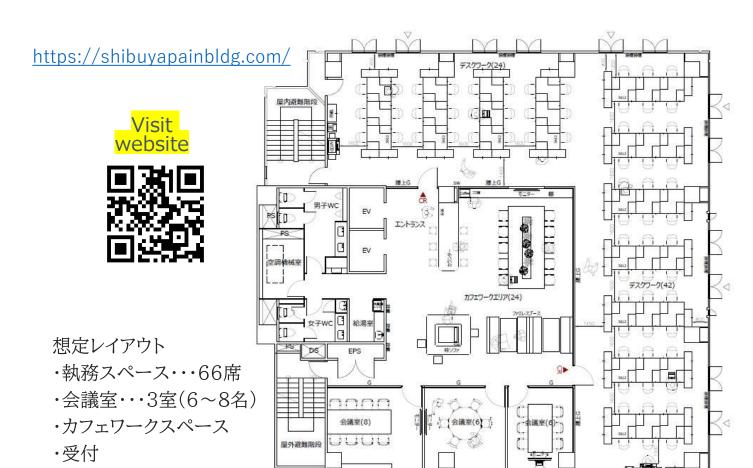

### ■【募集フロア平面図】

図面と現況が異なる場合は現況優先と致します。

B2階No.3:3.80坪

明治通りから1本中に入った落ち着いた環境に位置するオフィスビルです!