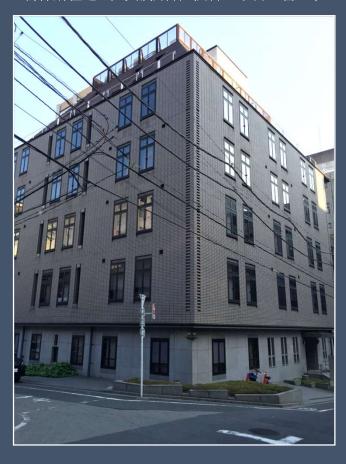

# 渋谷パインビル

1991年10月竣工 (募集区画: 5階125.15坪·B2階倉庫(No,3·No,4))

物件所在地:東京都渋谷区渋谷三丁目11番2号

Visit website

【交通アクセス】 各線「渋谷」駅 JR新南口から 徒歩5分 JR東口から 徒歩6分 東京メトロ半蔵門線・副都心線 C1出口から徒歩4分 東急田園都市線・東横線 C1出口から徒歩4分 東京メトロ銀座線 徒歩6分

> 貸主 オリックス不動産投資法人 上記代理人 オリックス・アセット・マネジメント株式会社

### ■【物件概要】

\* ビル名称 渋谷パインビル

\* 所 在 東京都渋谷区渋谷三丁目11番2号

\* 構造規模 鉄骨造・鉄筋コンクリート造 地下2階 地上7階建

\* 敷地面積 782.38㎡

\* 延床面積 3,699.28㎡

\* 竣 工 1991年10月

\* 設 計 株式会社ナガトー級建築事務所

### ■【募集フロア平面図】

図面と現況が異なる場合は現況優先と致します。

B2階No.3:3.80坪

明治通りから1本中に入った落ち着いた環境に位置するオフィスビルです!