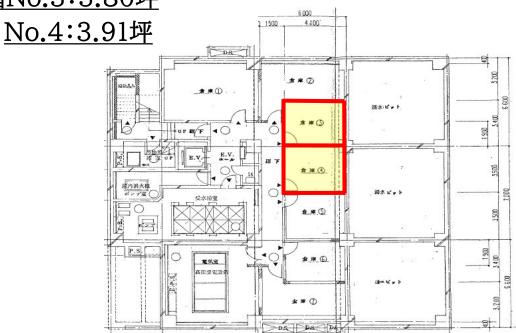

### ■【募集条件】※事務所・倉庫セット契約となります。

| 階            | 用途  | 面積     | 賃料     | 共益費 |     | 合計    | 敷金       | 入居可能 |
|--------------|-----|--------|--------|-----|-----|-------|----------|------|
|              |     | (坪)    | 坪単価(円) | 月額  | 坪単価 | 月額(円) | <b>郑</b> | 予定日  |
| 5            | 事務所 | 125.15 | 相談     | 相談  |     | 相談    | 12ヶ月     | 即入居可 |
| B2<br>(No.3) | 倉庫  | 3.80   | 相談     | 相談  |     | 相談    | 12ヶ月     | 即入居可 |
| B2<br>(No.4) | 倉庫  | 3.91   | 相談     | 相談  |     | 相談    | 12ヶ月     | 即入居可 |

### ■【募集フロア平面図】

図面と現況が異なる場合は現況優先と致します。

B2階No.3:3.80坪

明治通りから1本中に入った落ち着いた環境に位置するオフィスビルです!