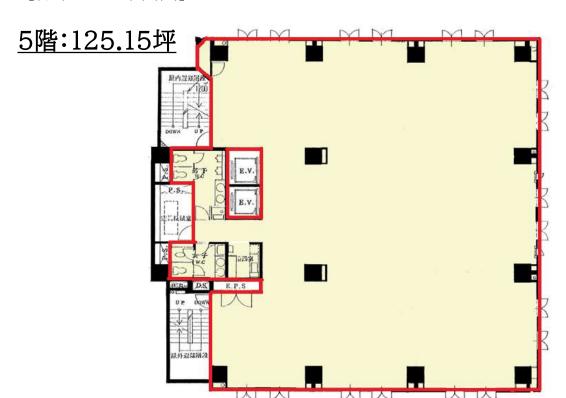

### ■【募集条件】※事務所・倉庫セット契約となります。

| 階            | 用途  | 面積     | 賃料     | 共益費 |     | 合計    | 敷金       | 入居可能 |
|--------------|-----|--------|--------|-----|-----|-------|----------|------|
|              |     | (坪)    | 坪単価(円) | 月額  | 坪単価 | 月額(円) | <b>郑</b> | 予定日  |
| 5            | 事務所 | 125.15 | 相談     | 相談  |     | 相談    | 12ヶ月     | 即入居可 |
| B2<br>(No.3) | 倉庫  | 3.80   | 相談     | 相談  |     | 相談    | 12ヶ月     | 即入居可 |
| B2<br>(No.4) | 倉庫  | 3.91   | 相談     | 相談  |     | 相談    | 12ヶ月     | 即入居可 |

### ■【募集フロア平面図】

図面と現況が異なる場合は現況優先と致します。

B2階No.3:3.80坪

明治通りから1本中に入った落ち着いた環境に位置するオフィスビルです!